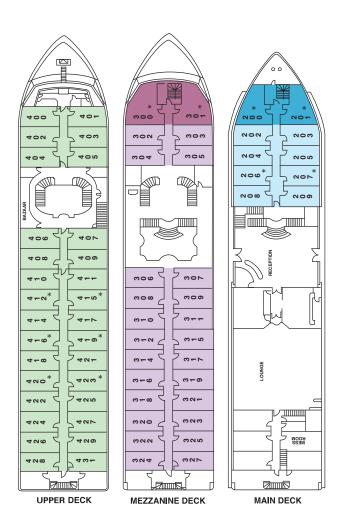

## SHIP SPECIFICATIONS

Registry: Egypt Passenger Capacity: 132

Length: 237 feet

Cabin size: 231 sq. ft.

Width: 47 feet

Decks: 4 (plus Sun Deck)

## **M/S NILE STEPHANIE**

The exclusively chartered *M/S Nile Stephanie* features a range of amenities for comfortable cruising while you explore the glories of the Nile, from the experienced, English-speaking crew to the well-appointed cabins with large windows. In the non-smoking dining room, you'll enjoy fine cuisine in a single, open seating.

Every cabin aboard the *Nile Stephanie* features a private bath with shower, hair dryer, individual air-conditioning controls, color TV with CNN and movies, an in-room safe, and soundproofing.

In the evening, after a day of discovery, unwind with music and folklore shows. You can also relax with old friends and new in the lounge. The open-air Sun Deck features a pool, and offers incredible views as your ship glides past legendary landmarks. Note that smoking is not allowed in the interior of the ship, including cabins. Smoking is only permitted outside on the Sun Deck.